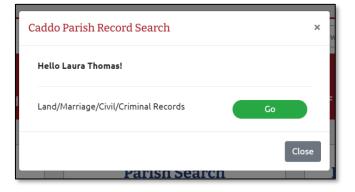

#### eClerks LA Parishes

## Parishes with other online access

### New eClerks LA Parish Search Layout

- Power Search Options
- Larger Results Area for Viewing
- Print Run Sheets and get search Help 🔒 ?

After selecting a Parish for your search, accept the End User License Agreement, the Parish Search page appears allowing you to enter your search criteria.