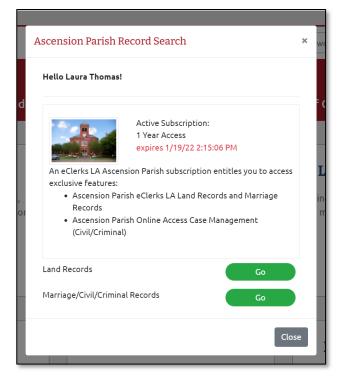

#### eClerks LA Parishes

## Parishes with other online access

### New eClerks LA Parish Search Layout

- Power Search Options
- Larger Results Area for Viewing
- Print Run Sheets and get search Help 🔒 ?

After selecting a Parish for your search, accept the End User License Agreement, the Parish Search page appears allowing you to enter your search criteria.