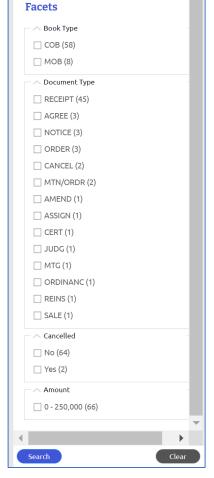

**Facets** allow you to drill down and view more specific details about the document. The checkboxes allow you to select Facets relating to Book Type, Document Type or if the document is Cancelled.

**Important Note:** Always be sure to click the blue Search button when you made selections to be sure your search results update.